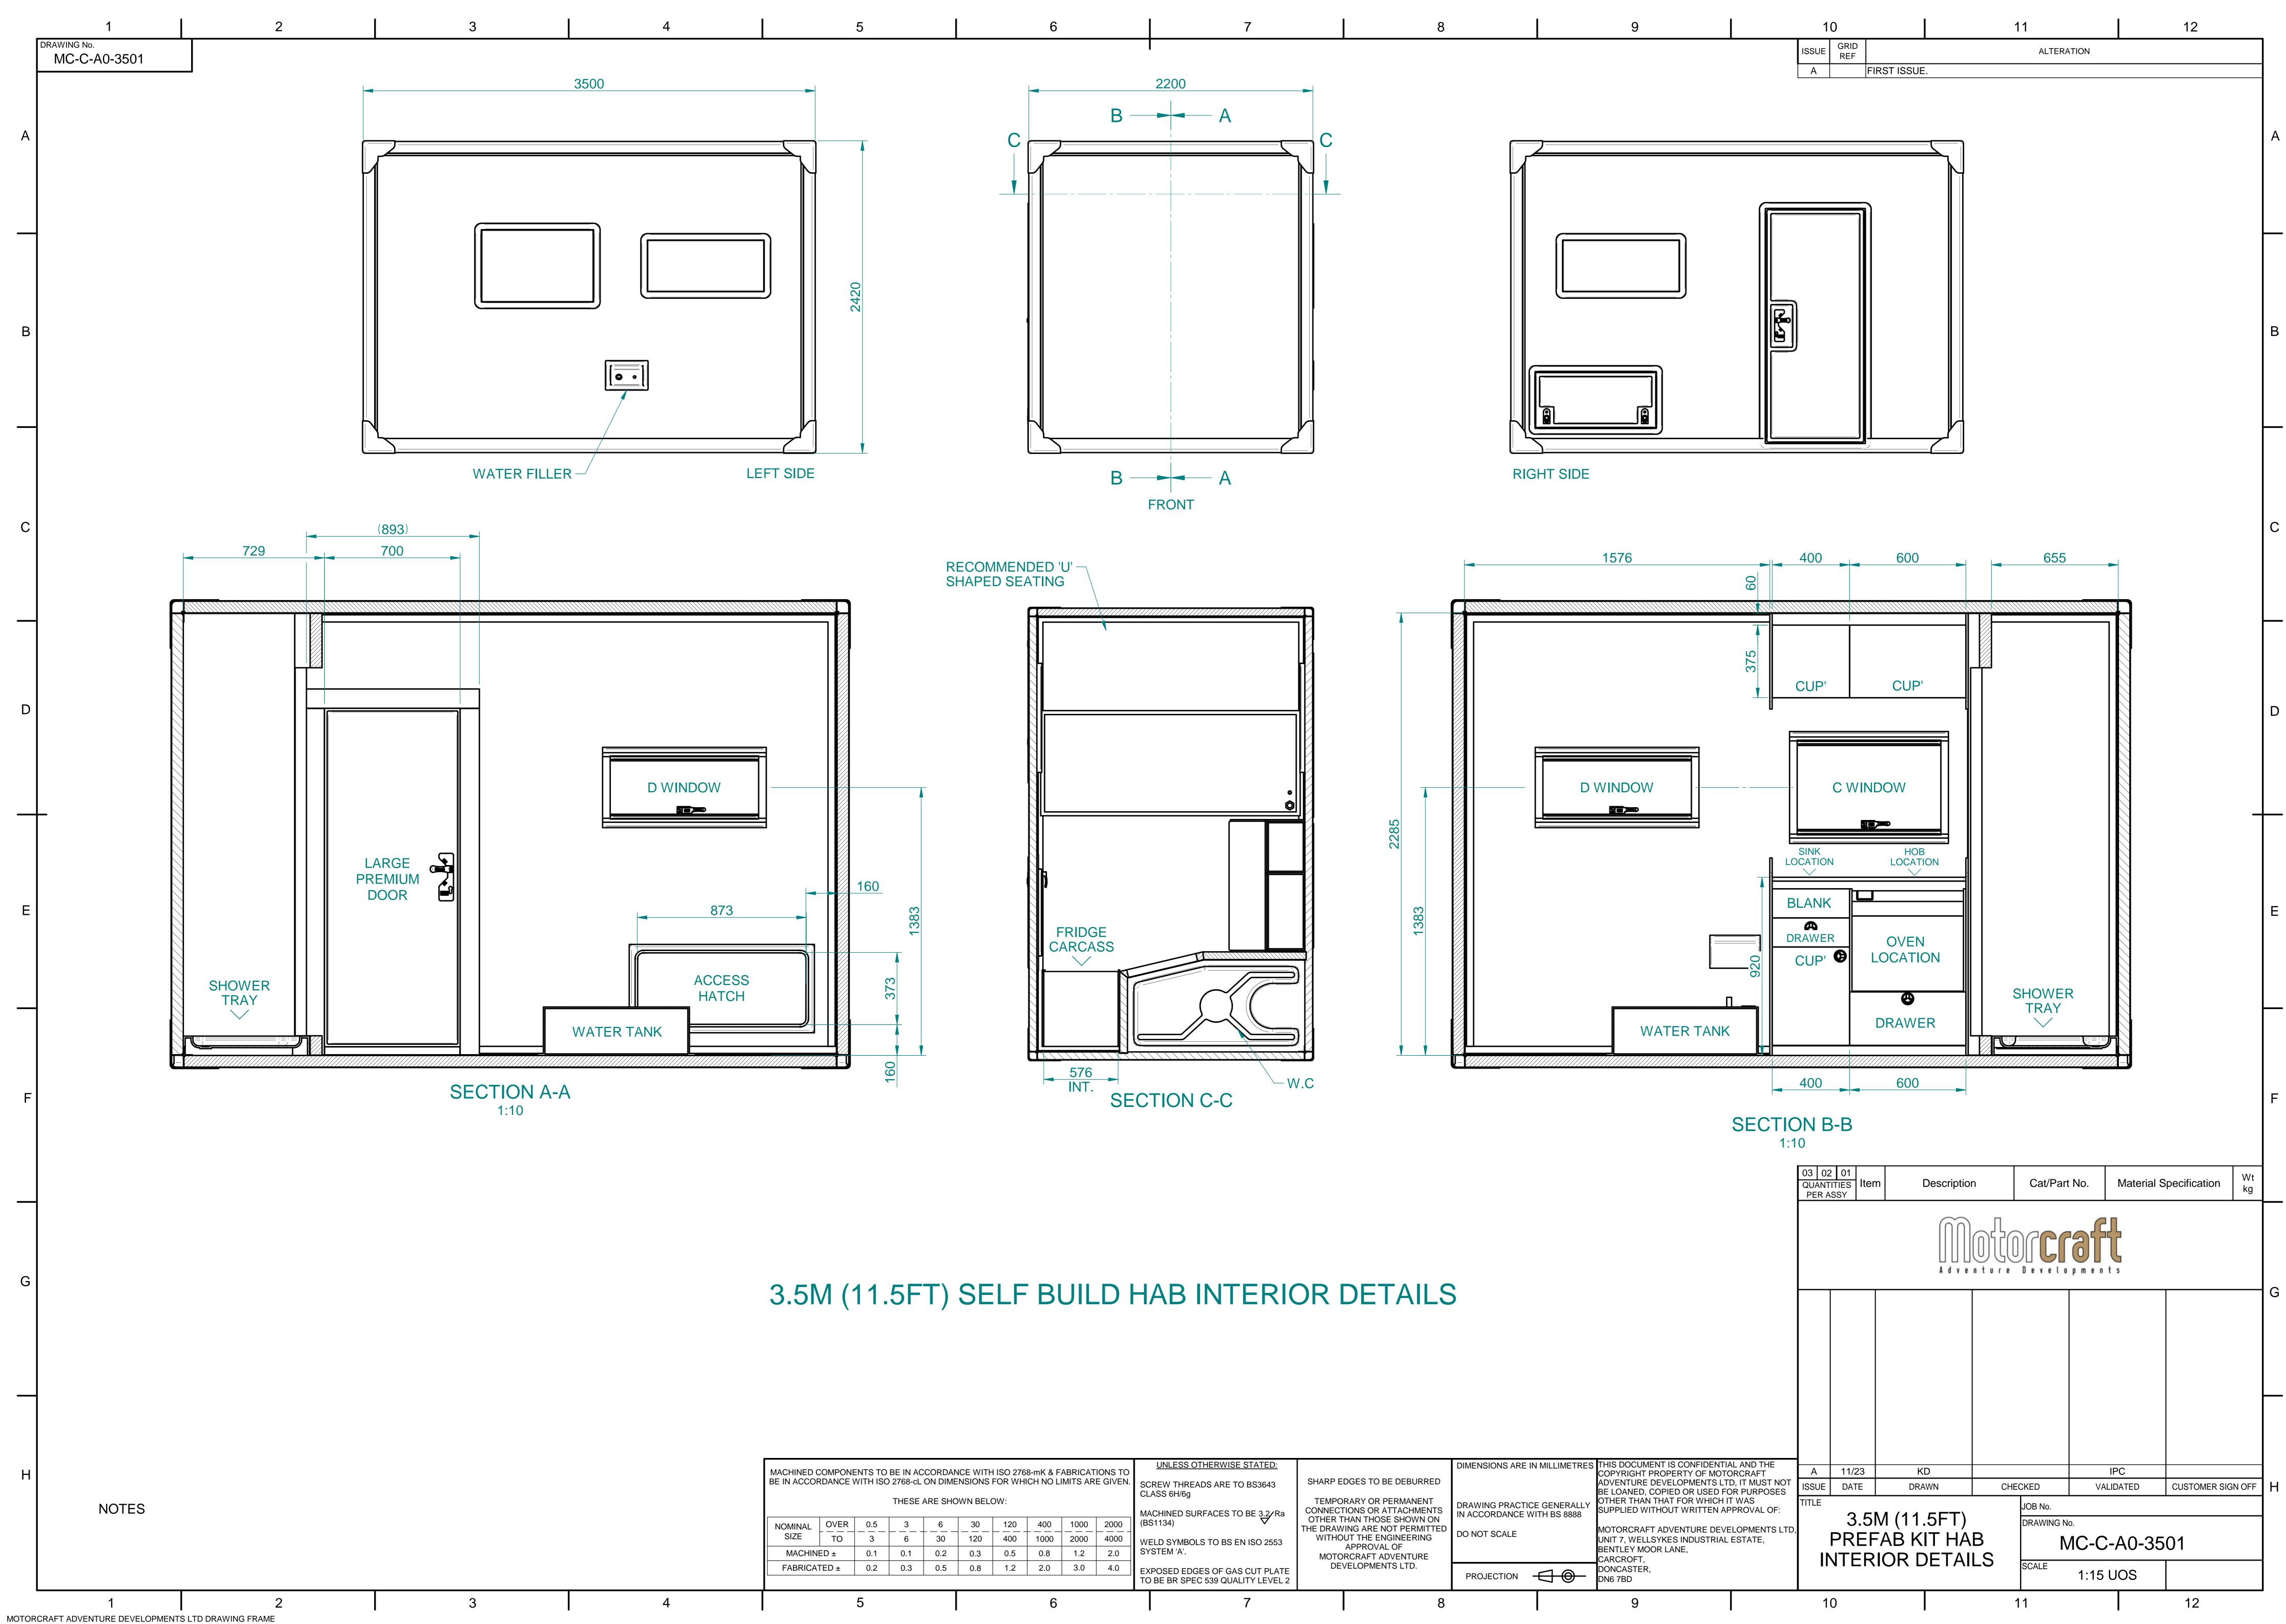

| UNLESS OTHERWISE STATED:                                                                                                                                     |            |      |     |               |     |     |     |      |          |          |                                                                     |                                                                                                      |                         | AL AND THE   | Δ                                                                              | 11                                                                                         |                             |       |  |  |
|--------------------------------------------------------------------------------------------------------------------------------------------------------------|------------|------|-----|---------------|-----|-----|-----|------|----------|----------|---------------------------------------------------------------------|------------------------------------------------------------------------------------------------------|-------------------------|--------------|--------------------------------------------------------------------------------|--------------------------------------------------------------------------------------------|-----------------------------|-------|--|--|
| MACHINED COMPONENTS TO BE IN ACCORDANCE WITH ISO 2768-mK & FABRICATIONS TO<br>BE IN ACCORDANCE WITH ISO 2768-cL ON DIMENSIONS FOR WHICH NO LIMITS ARE GIVEN. |            |      |     |               |     |     |     |      | IMITS AR | E GIVEN. | I. SCREW THREADS ARE TO BS3643 SHAR                                 |                                                                                                      | RP EDGES TO BE DEBURRED |              |                                                                                | COPYRIGHT PROPERTY OF MOTOR<br>ADVENTURE DEVELOPMENTS LTD<br>BE LOANED, COPIED OR USED FOR | , IT MUST NOT<br>R PURPOSES | ISSUE |  |  |
| THESE ARE SHOWN BELOW:                                                                                                                                       |            |      |     |               |     |     |     |      |          |          | MACHINED SURFACES TO BE 3.2/Ra                                      | TEMPORARY OR PERMANENT<br>CONNECTIONS OR ATTACHMENTS                                                 | DRAWING PRACTIC         |              | OTHER THAN THAT FOR WHICH<br>SUPPLIED WITHOUT WRITTEN A                        |                                                                                            | TITLE                       |       |  |  |
| NOMI                                                                                                                                                         |            | OVER | 0.5 | <u>3</u><br>6 | 6   | 30  | 120 | 400  | 1000     | 2000     | (BS1134) 🗸                                                          | OTHER THAN THOSE SHOWN ON<br>THE DRAWING ARE NOT PERMITTED<br>WITHOUT THE ENGINEERING<br>APPROVAL OF |                         |              | MOTORCRAFT ADVENTURE DEVELOPMENTS LTD,<br>UNIT 7, WELLSYKES INDUSTRIAL ESTATE, |                                                                                            |                             |       |  |  |
| SIZ                                                                                                                                                          | Έ          | TO   | 3   |               | 30  | 120 | 400 | 1000 | 2000     | 4000     | WELD SYMBOLS TO BS EN ISO 2553                                      |                                                                                                      | DO NOT SCALE            |              |                                                                                | /                                                                                          | PF                          |       |  |  |
| MA                                                                                                                                                           | MACHINED ± |      | 0.1 | 0.1           | 0.2 | 0.3 | 0.5 | 0.8  | 1.2      | 2.0      | SYSTEM 'A'.                                                         | MOTORCRAFT ADVENTURE                                                                                 |                         |              | BENTLEY MOOR LANE,<br>CARCROFT,                                                |                                                                                            | 1                           | NΤ    |  |  |
| FAE                                                                                                                                                          | BRICAT     | ED ± | 0.2 | 0.3           | 0.5 | 0.8 | 1.2 | 2.0  | 3.0      | 4.0      | EXPOSED EDGES OF GAS CUT PLATE<br>TO BE BR SPEC 539 QUALITY LEVEL 2 |                                                                                                      | VELOPMENTS LTD.         | PROJECTION - |                                                                                | DONCASTER,<br>DN6 7BD                                                                      |                             |       |  |  |
|                                                                                                                                                              | 5          |      |     |               |     | 6   |     |      |          | 7        |                                                                     | 8                                                                                                    |                         |              | 9                                                                              |                                                                                            | 1                           | 0     |  |  |