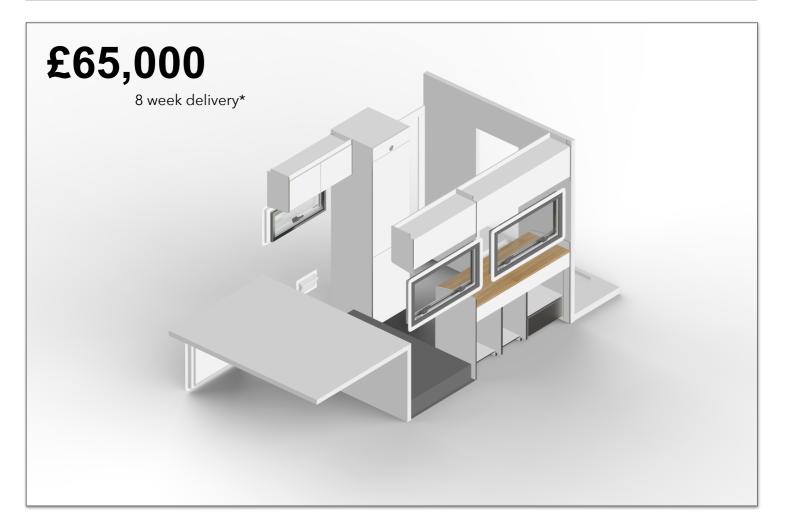

### Features

- **Precision Engineered Torsion-Free Subframe:** Every Motorcraft Prefabricated Kit is built on our signature integrated multi-point torsion-free subframe. Custom-tailored for your vehicle to guarantee uncompromising stability and resilience.
- **Robust Body Construction:** The heart of our design is a 60mm thick insulated panel body. It's sheathed in an ultra-tough GRP outer skin, ensuring extreme puncture resistance. Whether facing sharp rocks or harsh weather, your adventure won't be cut short.
- **CNC Machined Cabinetry:** Made with high-quality birch ply, our cabinetry undergoes precision CNC machining to ensure perfection in every cut. Tried and testes cupboard latches. Plus, you can personalise it with a choice of five refined colours.
- **Ample Fresh Water Storage:** Set off on longer expeditions with our 330L polypropylene fresh water tank. Our custom Motorcraft water fill point, fitted with rust-resistant stainless steel means filling up on freshwater has never been easier.
- **Worktop:** An Eco-friendly bamboo worktop. Designed to withstand the pressures of an onthe-move kitchen. Not pre cut, allowing you the freedom to choice the kitchen options you want; where you want them.

#### **5m Kit Contents Overview**

- Habitation Body
- Interior Bathroom wall
- Bed Box
- Four-point Torsion Free subframe
- Motorcraft Premium Entrance Door
- Three Large Motorcraft Windows
- Motorcraft Water Fill Point

- Motorcraft Under Bed access locker
- Fresh water Tank
- Three Kitchen cupboards with doors
- Kitchen Worktop
- Fridge cupboard
- Seven High level Cupboards with doors
- Shower Tray