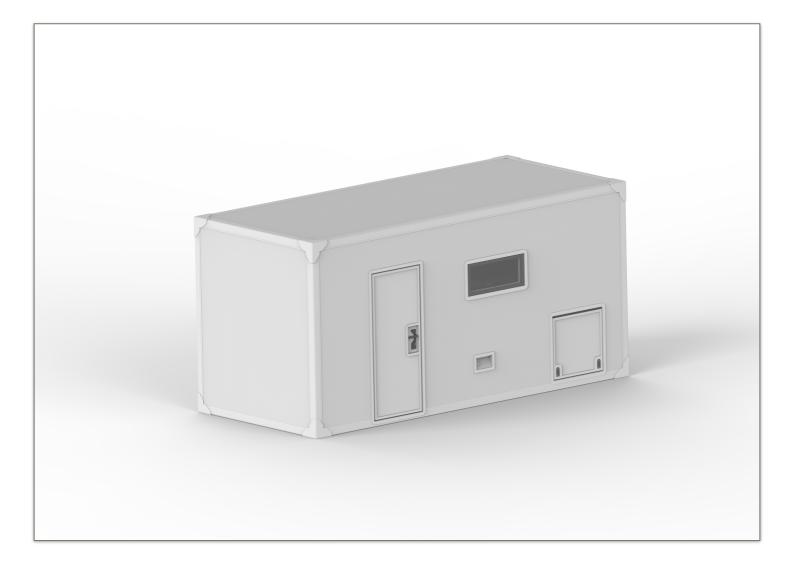

#### **5m Kit Contents Overview**

- Habitation Body
- Interior Bathroom wall
- Bed Box
- Four-point Torsion Free subframe
- Motorcraft Premium Entrance Door
- Three Large Motorcraft Windows
- Motorcraft Water Fill Point

- Motorcraft Under Bed access locker
- Fresh water Tank
- Three Kitchen cupboards with doors
- Kitchen Worktop
- Fridge cupboard
- Seven High level Cupboards with doors
- Shower Tray